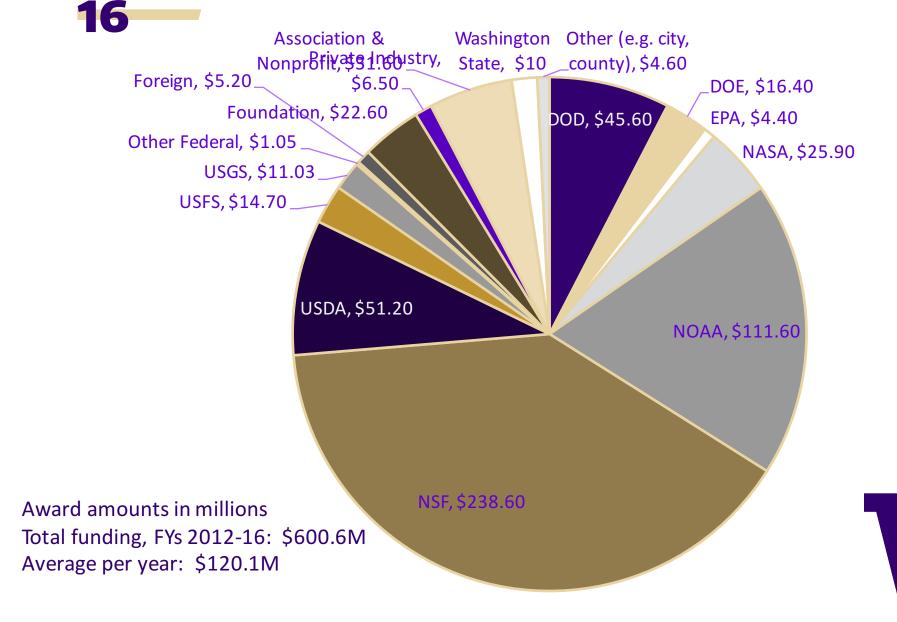

UNIVERSITY of WASHINGTON

# College of the Environment Research Funding Portfolio

as of October, 2016



## College of the Environment Research Funding by Major Funders, FYs 2012–



## UW Colleges and Major Units, Total Research Funding, FY 2016

| Col | llege | and | Maj | ior I | Unit |
|-----|-------|-----|-----|-------|------|
|-----|-------|-----|-----|-------|------|

Medicine and Health Sciences

School of Public Health

#### College of the Environment

College of Engineering

College of Arts & Sciences

Office of Research

Other Units

College of Education

**UW Bothell** 

**UW Tacoma** 

College of Built Environments

**UW Total** 

#### **Amount Awarded**

\$ 782,149,423

\$ 130,730,407

\$ 110,407,416

\$ 101,188,194

\$ 97,944,705

\$ 54,700,836

\$ 46,755,082

\$ 25,241,549

\$ 14,220,511

\$ 2,845,511

\$ 1,217,970

\$ 1,367,401,604



## College of the Environment Funding by Unit, FY 2016

| <u>Unit</u>   | Award Amounts | Number of Awards |
|-------