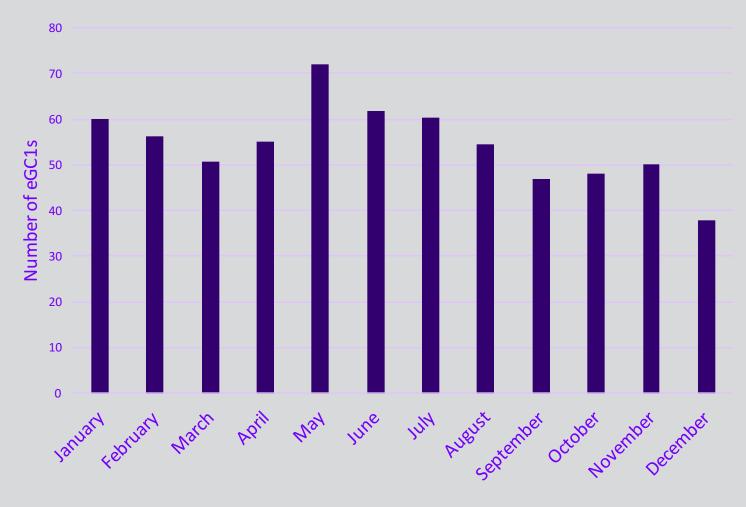

## Monthly Average Number of eGC1s submitted in College of the Environment, 2013–16

Note: Number of eGC1s does not indicate complexity of proposals.